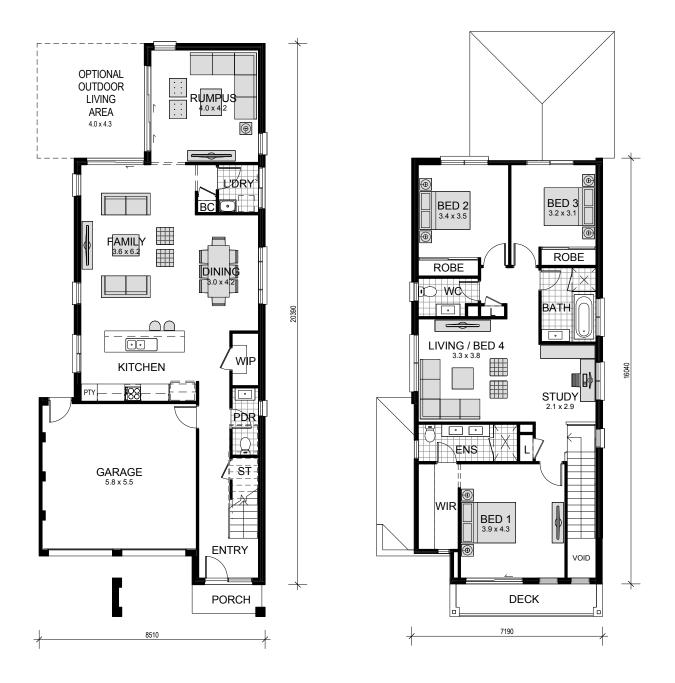

Marketing Plans – Copyright Mirvac Homes (NSW) Pty Ltd. Plan must not be disseminated, reproduced or adapted without the prior approval of Mirvac. The information contained herein is indicative only and subject to change. Dimensions and areas (where shown) are approximate. Total areas are based upon square metres. The design with the Final Contract Tender and Final Architectural Plans will supersede this marketing plan. All furniture landscaping graphics, including furnishings, tile and electrical layout, balusutsrades, planting, louvres and subject to change due to local Council approvals and BASIX compliance. Electrical layout is subject to inclusions and purchasers Final Contract Tender and Final Architectural Plans. NOTE: Bulkheads if necessary for services are subject to change due to local Council approvals and BASIX compliance. Electrical layout is subject to inclusions and purchasers Final Contract Tender and Final Architectural Plans. NOTE: Bulkheads if necessary for services are local contract Tender and Final Architectural Plans. NOTE: Bulkheads if necessary for services are local contract Tender and Final Architectural Plans. NOTE: Bulkheads if necessary for services are local contract Tender and Final Architectural Plans. NOTE: Bulkheads if necessary for services are local contract Tender and Final Architectural Plans. NOTE: Bulkheads if necessary for services are subject to zero lot provisions for that lot, shape of lot, corner lot exclusions, any lot constraints and encumbrances, and local Council and/or Principal Certifying Authority approvals. General Disclaimer – Mirvac does not give any warranty or make any representations, expressed or implied about the completeness or accuracy of any information in this document or provided in connection with it. All photographs, diagrams, drawings, plans or other graphics are indicative only and may not be exact or accurate. This document is not binding on Mirvac and is not intended to be relied upon. All persons should make their own independent enquiries