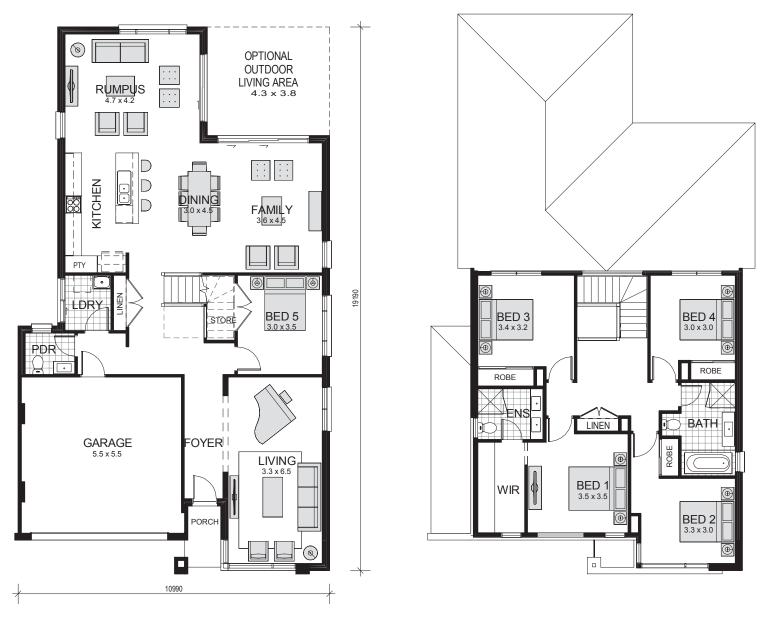

## **GROUND FLOOR**

## FIRST FLOOR

Marketing Plans – Copyright Mirvac Homes (NSW) Pty Ltd. Plan must not be disseminated, reproduced or adapted without the prior approval of Mirvac. The information contained herein is indicative only and subject to change. Dimensions and areas (where shown) are approximate. Total areas are based upon square metres. The design with the Final Contract Tender and Final Architectural Plans will supersed this marketing plan. All furnifiture landscaping graphics, including furnishings, tile and electrical layout, balustrades, planting, louvres and subject to change due to local Council approvals and BASIX compliance. Electrical layout is subject to inclusions and purchasers Final Contract Tender and Final Architectural Plans. NOTE: Bulkheads fine cessary for services are subjected. Plans do not show additional features or optional upgrades. Lot widths – Lot widths are recommendations for the design home. The homes ability to fit on the lot width recommended is subject to zero lot provisions for that lot, shape of lot, corner lot exclusions, any lot constraints and encumbrances, and local Council and/or Principal Certifying Authority approvals. General Disclaimer – Mirvac does not give any warranty or make any representations, expressed or implied about the completeness or accuracy of any information in this document or provided in connection with it. All photographs, diagrams, drawings, plans or other graphics are indicative only and may not be exact or accurate. This document by any persons. Correct as at 01/03/2017. Mirvac Homes (NSW) Pty Ltd. ACN 006 922 998. Version 1.