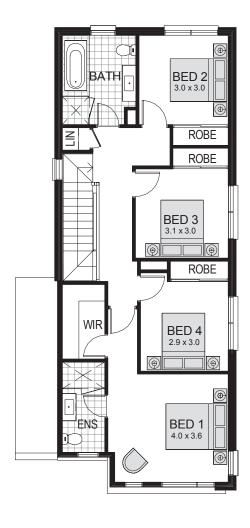

## FIRST FLOOR

Marketing Plans – Copyright Mirvac Homes (NSW) Pty Ltd. Plan must not be disseminated, reproduced or adapted without the prior approval of Mirvac. The information contained herein is indicative only and subject to change. Dimensions and areas (where shown) are approximate. Total areas are based upon square metres. The design with the Final Contract Tender and Final Architectural Plans will supersede this marketing plan. All furniture landscaping graphics, including furnishings, tile and electrical all apout, be alustrades, planting, louvres and subject to change due to local Council approvals and BASIX compliance. Electrical layout is subject to inclusions and purchasers Final Contract Tender and Final Architectural Plans. NOTE: Bulkheads finecessary for services are subjected. Plands contract Tender and Final Architectural Plans. NOTE: Bulkheads finecessary for services are not depicted. Plands on the show additional features or optional upgrades. Lot widths – Lot widths are recommendations for the design home. The homes ability to fit on the lot width recommended is subject to zero lot provisions for that lot, shape of lot, corner lot exclusions, any lot constraints and encumbrances, and local Council and/or Principal Certifying Authority approvals. General Disclaimer – Mirvac does not give any warranty or make any representations, expressed or implied about the completeness or accuracy of any information in this document or provided in connection with it. All photographs, diagrams, drawings, plans or other graphics are indicative only and may not be exact or accurate. This document is not binding on Mirvac and is not intended to be relied upon. All persons should make their own independent enquiries as to the matters referred to in this document. Mirvac expressly disclaims any and all liability relating to, or resulting from, the use of, or reliance on, any information contained in this document by any persons. Correct as at 01/03/2017. Mirvac Homes (NSW) Pty Ltd. ACN 006 922 998. Version 1.