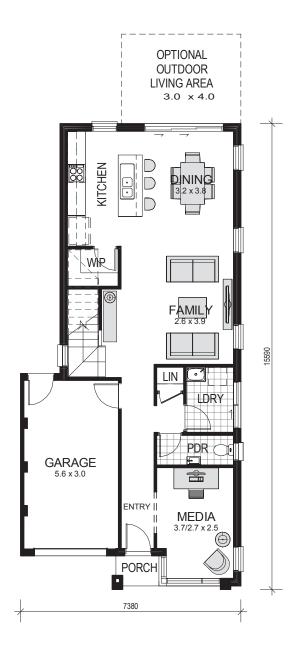

## **GROUND FLOOR**

## FIRST FLOOR

Marketing Plans – Copyright Mirvac Homes (NSW) Pty Ltd. Plan must not be disseminated, reproduced or adapted without the prior approval of Mirvac. The information contained herein is indicative only and subject to change. Dimensions and areas (where shown) are approximate. Total areas are based upon square metres. The design with the Final Contract Tender and Final Architectural Plans will supersede this marketing plan. All furniture landscaping graphics, including furnishings, tile and electrical all apout, be alustrades, planting, louvres and subject to change due to local Council approvals and BASIX compliance. Electrical layout is subject to inclusions and purchasers Final Contract Tender and Final Architectural Plans. NOTE: Bulkheads finecessar