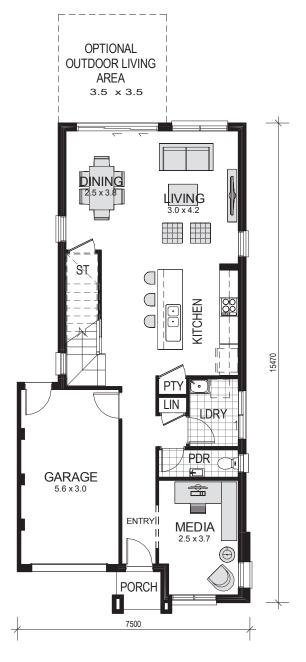

## **GROUND FLOOR**

## **FIRST FLOOR**

Marketing Plans – Copyright Mirvac Homes (NSW) Pty Ltd. Plan must not be disseminated, reproduced or adapted without the prior approval of Mirvac. The information contained herein is indicative only and subject to change. Dimensions and areas (where shown) are approximate. Total areas are based upon square metres. The design with the Final Contract Tender and Final Architectural Plans will supersede this marketing plan. All furniture landscaping graphics, including furnishings, tile and electrical layout, balustrades, planting, lourves and sun shading and styling devices are indicative only. Final vachitectural Plans. NOTE: Bulkhead are indicative and Final Architectural Plans. NOTE: Bulkhead to accouncil approvals and BASIX compliance. Electric