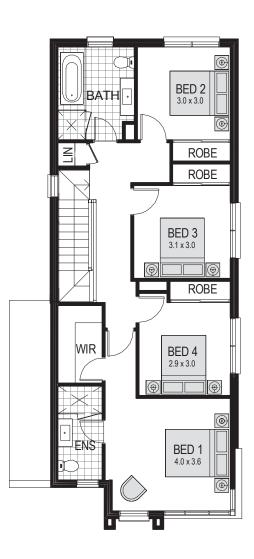

## **FIRST FLOOR**

Marketing Plans – Copyright Mirvac Homes (NSW) Pty Ltd. Plan must not be disseminated, reproduced or adapted without the prior approval of Mirvac. The information contained herein is indicative only and subject to change. Dimensions and areas (where shown) are approximate. Total areas are based upon square metres. The design with the Final Contract Tender and Final Architectural Plans will supersede this marketing plan. All furniture landscaping graphics, including furnishings, tile and electrical layout, balustrades, planting, lourves and sun shading and styling devices are indicative only. Final vachitectural Plans. NOTE: Bulkhead are indicative and Final Architectural Plans. NOTE: Bulkhead to accouncil approvals and BASIX compliance. Electrical layout is subject to inclusions and purchasers Final Contract Tender and Final Architectural Plans. NOTE: Bulkhead to accounce and prior approvals and BASIX compliance. Electrical layout is subject to inclusions and uprichasers Final Contract Tender and Final Architectural Plans. NOTE: Bulkhead to accounce and encounce are indicative only and subject to inclusions and uprichasers final Contract Tender and Final Architectural Plans. NOTE: Bulkhead to accounce and encounce and encounce are indicative on subject to inclusions and uprichasers final Contract Tender and Final Architectural Plans. NoTE: Bulkhead to accounce and encounter and e