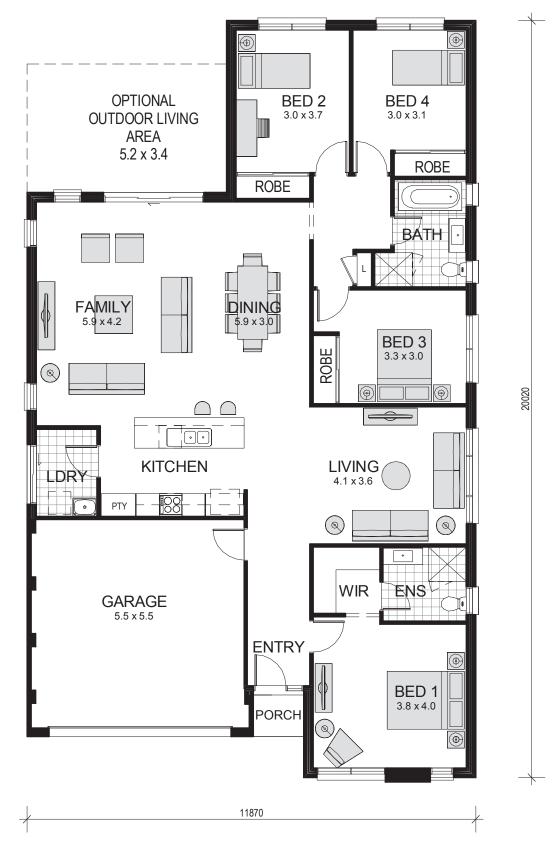

## **GROUND FLOOR**

Marketing Plans – Copyright Mirvac Homes (NSW) Pty Ltd. Plan must not be disseminated, reproduced or adapted without the prior approval of Mirvac. The information contained herein is indicative only and subject to change. Dimensions and areas (where shown) are approximate. Total areas are based upon square metres. The design with the Final Contract Tender and Final Architectural Plans will supersede this marketing plan. All furniture landscaping graphics, including furnishings, tile and electrical layout, balustrades, planting, louvres and sun shading and styling devices are indicative only. Final window locations and sizes are subject to change due to local Council approvals and BASIX compliance. Electrical layout is subject to inclusions and purchasers Final Contract Tender and Final Architectural Plans. NOTE: Bulkheads if necessary for services are not depicted. Plans do not show additional features or optional upgrades. Lot widths – Lot widths are recommendations for the design home. The homes ability to fit on the lot width recommended is subject to zero lot provisions for that lot, shape of lot, corner lot exclusions, any lot constraints and encumbrances, and local Council and/or Principal Certifying Authority approvals. General Disclaimer – Mirvac does not give any warranty or make any representations, expressed or implied about the completeness or accuracy of any information in this document or provided in connection with it. All photographs, diagrams, drawings, plans or other graphics are indicative only and may not be exact or accurate. This document is not binding on Mirvac and is not intended to be relied upon. All persons should make their own independent enquiries as to the matters referred to in this document. Mirvac expressly disclaims any and all liability relating to, or resulting from, the use of, or reliance on, any information contained in this document by any persons. Correct as at 01/03/2017. Mirvac Homes (NSW) Pty Ltd. ACN 006 922 998. Version 1.