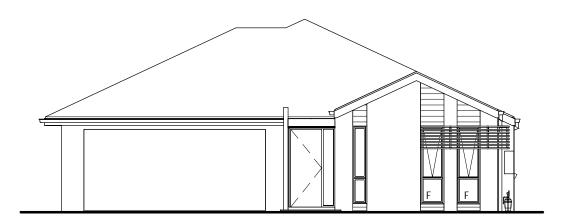

| HOUSE INFORMATION: |                      |
|--------------------|----------------------|
| HOUSE TYPE:        | VALETTA 210          |
| FACADE NAME:       | BENTLEIGH            |
| HOUSE TOTAL SQM:   | 213.4 m <sup>2</sup> |
| HOUSE WIDTH:       | 11.97 m              |
| HOUSE DEPTH:       | 21.23 m              |
| No OF BEDROOMS:    | 4                    |
| No OF BATHROOMS:   | 2                    |
| No OF CARS:        | 2                    |