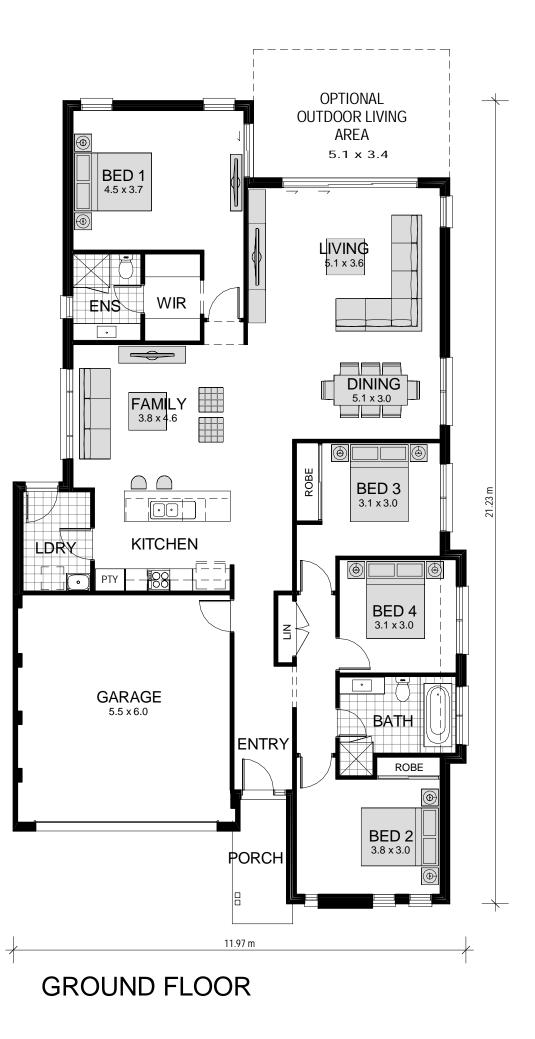

| HOUSE INFORMATION: |                      |
|--------------------|----------------------|
| HOUSE TYPE:        | VALETTA 210          |
| FACADE NAME:       | BENTLEIGH            |
| HOUSE TOTAL SQM:   | 213.4 m <sup>2</sup> |
| HOUSE WIDTH:       | 11.97 m              |
| HOUSE DEPTH:       | 21.23 m              |
| No OF BEDROOMS:    | 4                    |
| No OF BATHROOMS:   | 2                    |
| No OF CARS:        | 2                    |